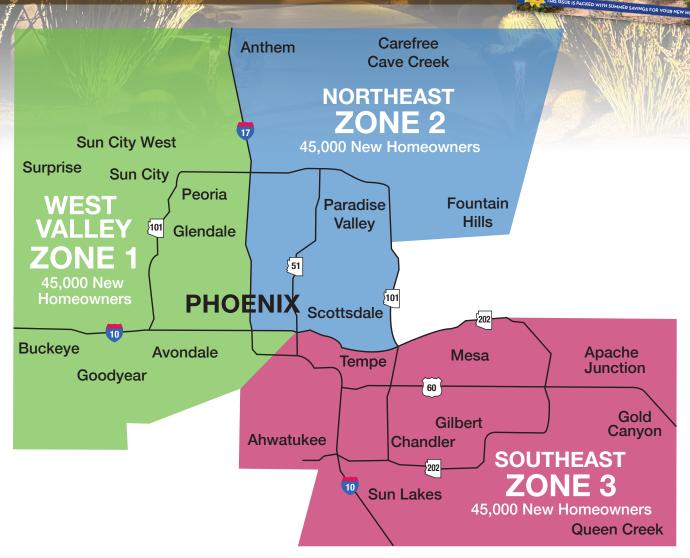

## PHOENIX & TUCSON MAILING DATES

Direct mailed to 135,000 in Phoenix and 50,000 in Tucson.

Phoenix: Choose from 3 zones of 45,000 each or blanket the city and hit 135,000

### CALL TODAY FOR SPECIAL PRICING

Full Market: 135,000 New Homeowners

1x \$2,800 3x 2,600 12x \$2,400 Full Page:

1x \$1,900 3x 1,700 12x \$1,600 | Half Page: Half Page:

Zoned Rates: 45,000 New Homeowners