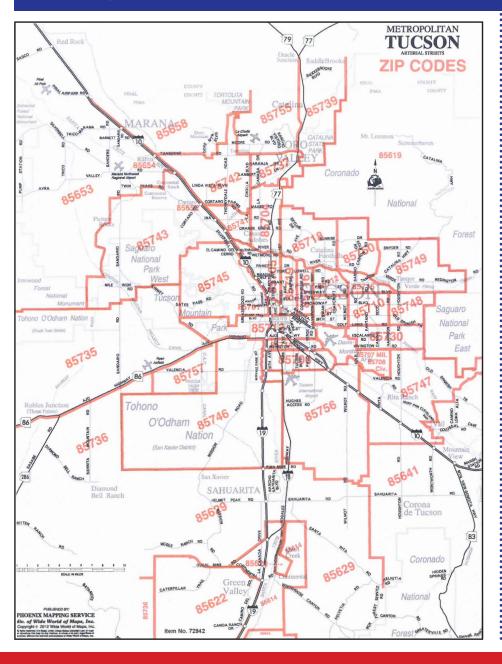

### CURRENT QUANTITY OF NEW HOMEOWNERS PER ZIP CODE IN TUCSON AND SURROUNDING AREA

| CITY             | ZIP CODE | COUNT |
|------------------|----------|-------|
| MARANA           | 85653    | 1672  |
| MARANA           | 85658    | 1294  |
| ORO VALLEY       | 85704    | 103   |
| ORO VALLEY       | 85742    | 1440  |
| ORO VALLEY       | 85755    | 2476  |
| TUCSON           | 85701    | 2079  |
| TUCSON           | 85705    | 1400  |
| TUCSON           | 85706    | 725   |
| TUCSON           | 85710    | 1085  |
| TUCSON           | 85711    | 2000  |
| TUCSON           | 85712    | 1305  |
| TUCSON           | 85713    | 1015  |
| TUCSON           | 85714    | 971   |
| TUCSON           | 85715    | 224   |
| TUCSON           | 85716    | 908   |
| TUCSON           | 85718    | 1053  |
| TUCSON           | 85719    | 1389  |
| TUCSON           | 85730    | 870   |
| TUCSON           | 85735    | 1464  |
| TUCSON           | 85736    | 218   |
| TUCSON           | 85737    | 70    |
| TUCSON           | 85739    | 1290  |
| TUCSON           | 85741    | 213   |
| TUCSON           | 85743    | 2132  |
| TUCSON           | 85745    | 1447  |
| TUCSON           | 85746    | 1480  |
| TUCSON           | 85747    | 968   |
| TUCSON           | 85748    | 1932  |
| TUCSON           | 85749    | 854   |
| TUCSON           | 85750    | 795   |
| TUCSON           | 85756    | 487   |
| TUCSON           | 85757    | 1443  |
| VAIL             | 85641    | 1004  |
| SAHUARITA        | 85629    | 2289  |
| CORONA DE TUCSON | 85641    | 102   |
| GREEN VALLEY     | 85614    | 2339  |
| GREEN VALLEY     | 85622    | 759   |
|                  |          |       |

ZIP CODE

COUNT

Each mailing these numbers will adjust based on the number of homes purchased.