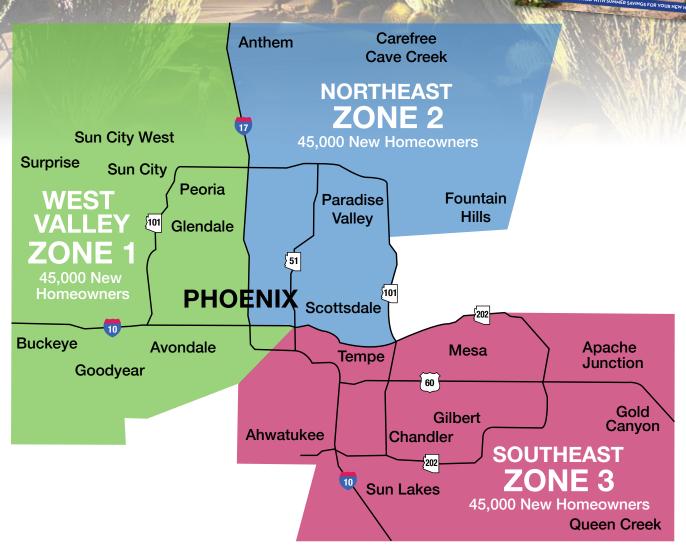

# PHOENIX & TUCSON MAILING DATES

Direct mailed to 135,000 in Phoenix and 50,000 in Tucson.

Phoenix: Choose from 3 zones of 45,000 each or blanket the city and hit 135,000

### **PHOENIX MAILING DATES\***

### PHOENIX RATES

# CALL TODAY FOR SPECIAL PRICING

Full Market: 135,000 New Homeowners

Full Page: 1x \$2,800 3x 2,600 12x \$2,400

Half Page: 1x \$1,900 3x 1,700 12x \$1,600 | Half Page:

**Zoned Rates: 45,000 New Homeowners** 

Full Page: 1x \$1,700 3x 1,500 12x \$1,300 Half Page: 1x \$1,200 3x 1,000 12x \$900