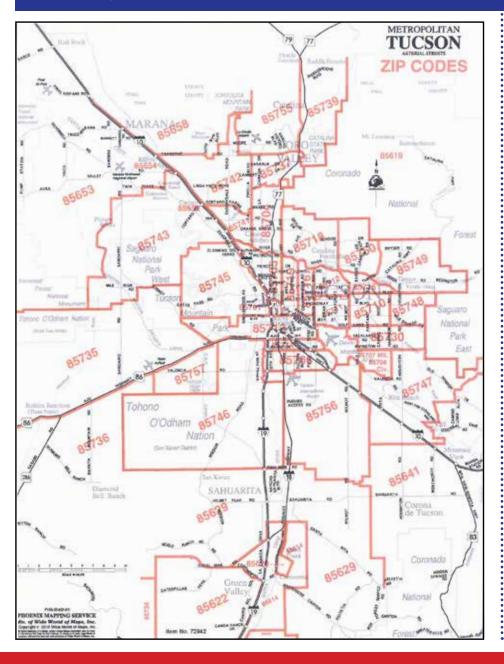

### CURRENT QUANTITY OF NEW HOMEOWNERS PER ZIP CODE IN TUCSON AND SURROUNDING AREA

| ZIP CODE | COUNT                                                                                                                                                                                                                                                                                                                   |
|----------|-------------------------------------------------------------------------------------------------------------------------------------------------------------------------------------------------------------------------------------------------------------------------------------------------------------------------|
| 85653    | 1672                                                                                                                                                                                                                                                                                                                    |
| 85658    | 1294                                                                                                                                                                                                                                                                                                                    |
| 85704    | 103                                                                                                                                                                                                                                                                                                                     |
| 85742    | 1440                                                                                                                                                                                                                                                                                                                    |
| 85755    | 2476                                                                                                                                                                                                                                                                                                                    |
| 85701    | 2079                                                                                                                                                                                                                                                                                                                    |
| 85705    | 1400                                                                                                                                                                                                                                                                                                                    |
| 85706    | 725                                                                                                                                                                                                                                                                                                                     |
| 85710    | 1085                                                                                                                                                                                                                                                                                                                    |
| 85711    | 2000                                                                                                                                                                                                                                                                                                                    |
| 85712    | 1305                                                                                                                                                                                                                                                                                                                    |
| 85713    | 1015                                                                                                                                                                                                                                                                                                                    |
| 85714    | 971                                                                                                                                                                                                                                                                                                                     |
| 85715    | 224                                                                                                                                                                                                                                                                                                                     |
| 85716    | 908                                                                                                                                                                                                                                                                                                                     |
| 85718    | 1053                                                                                                                                                                                                                                                                                                                    |
| 85719    | 1389                                                                                                                                                                                                                                                                                                                    |
| 85730    | 870                                                                                                                                                                                                                                                                                                                     |
| 85735    | 1464                                                                                                                                                                                                                                                                                                                    |
| 85736    | 218                                                                                                                                                                                                                                                                                                                     |
| 85737    | 70                                                                                                                                                                                                                                                                                                                      |
| 85739    | 1290                                                                                                                                                                                                                                                                                                                    |
| 85741    | 213                                                                                                                                                                                                                                                                                                                     |
| 85743    | 2132                                                                                                                                                                                                                                                                                                                    |
| 85745    | 1447                                                                                                                                                                                                                                                                                                                    |
| 85746    | 1480                                                                                                                                                                                                                                                                                                                    |
| 85747    | 968                                                                                                                                                                                                                                                                                                                     |
| 85748    | 1932                                                                                                                                                                                                                                                                                                                    |
|          | 854                                                                                                                                                                                                                                                                                                                     |
| 85750    | 795                                                                                                                                                                                                                                                                                                                     |
| 85756    | 487                                                                                                                                                                                                                                                                                                                     |
| 85757    | 1443                                                                                                                                                                                                                                                                                                                    |
| 85641    | 1004                                                                                                                                                                                                                                                                                                                    |
| 85629    | 2289                                                                                                                                                                                                                                                                                                                    |
| 85641    | 102                                                                                                                                                                                                                                                                                                                     |
|          | 2339                                                                                                                                                                                                                                                                                                                    |
| 85622    | 759                                                                                                                                                                                                                                                                                                                     |
|          | 85653<br>85658<br>85704<br>85742<br>85755<br>85701<br>85705<br>85706<br>85710<br>85711<br>85712<br>85713<br>85714<br>85715<br>85716<br>85718<br>85719<br>85730<br>85735<br>85736<br>85737<br>85739<br>85741<br>85743<br>85745<br>85745<br>85746<br>85747<br>85748<br>85749<br>85750<br>85756<br>85757<br>85641<br>85629 |

Each mailing these numbers will adjust based on the number of homes purchased.